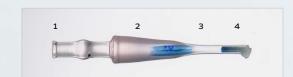

#### **Design Details & Advantages**

- 1) Wide-end for graft loading designed to reduce endothelial damage
- 2) Wide-body to promote cell preservation
- 3) Narrow insertion tip to reduce the need for suture
- 4) Breathable plug allows fluid exchange