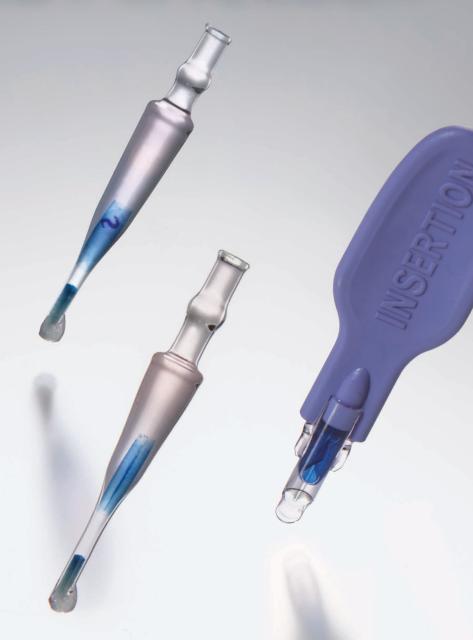

## Preloaded Perfection

Predissected.
Prestained.
Premarked.
Prepunched.
Preloaded.

- Transplant-ready DMEK, PDEK, DSAEK grafts
- Orientation Marks:"S" or peripheral "I II"
- LEITR 2.0 Micro Jones Tube and EndoGlide™
- Over 1,000 preloaded grafts transplanted

#### Over 1,000 Preloaded Grafts Transplanted

Preloaded DMEK, PDEK, or DSAEK tissue arrives transplant-ready and specifically prepared for your patient. Our certified eye bank technicians process tissue daily using validated processes in accordance to EBAA Medical Standards.

#### **Preloaded Injector Options**

#### **LEITR 2.0 Micro Jones Tube**<sup>\*</sup>

#### Coronet™ EndoGlide™

Preloaded DSAEK grafts arrive precision prepared, stained, marked, and trephined to specified size.

- · Pull-through technique used to introduce graft to the AC
- Added surgeon control in anterior chambers with compromised anatomy