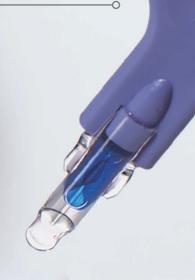

#### **LEITR 2.0 Micro Jones Tube**<sup>\*</sup>

# "The 2.0 Micro Jones Tube injector shortens the learning curve for DMEK and PDEK. Post-prep verification ensures that the endothelial cells are healthy. Even better, the injector goes through a 2mm incision. It can't get any easier for a surgeon!"